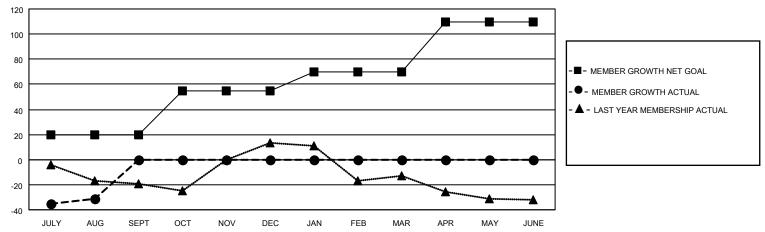

## GOALS AND ACTUAL MEMBERS CUMULATIVE

| DROPPED CLUBS: 1 |    | 8 CLUBS OF 50 ADDED 1 OR<br>MORE NEW MEMBERS | GENDER DISTRIBUTION                |              |  |
|------------------|----|----------------------------------------------|------------------------------------|--------------|--|
|                  |    | MORE NEW MEMBERS                             | MALE                               | 671 (68.26%) |  |
|                  |    |                                              | FEMALE 310 (31.54%)                |              |  |
| DROPPED MEMBERS  |    |                                              | NON BINARY                         | 0 (0.00%)    |  |
|                  |    |                                              | PREFER NOT TO ANSWER               | 2 (0.20%)    |  |
| DECEASED         | 0  |                                              |                                    | ,            |  |
| CLUB CANCELLED   | 29 | CLICK HERE FOR CUMULATIVE                    | TOTAL FAMILY UNIT MEMBERS 120      |              |  |
| OTHER            | 13 | MEMBERSHIP DATA                              |                                    |              |  |
| TOTAL            | 42 |                                              | FAMILY MEMBERS PAYING HALF DUES 61 |              |  |
|                  |    |                                              |                                    |              |  |

## MONTHLY MEMBERSHIP PROGRESS REPORT

LOCATION GEORGIA District 18 O Results as of: 8/31/2021

| Clubs RESULTS FOR 2021-2022 |   |   |   | Members RESULTS FOR 2021-2022 |    |    |    |
|-----------------------------|---|---|---|-------------------------------|----|----|----|
|                             |   |   |   |                               |    |    |    |
| JULY/AUG/SEPT               | 1 | 0 | 1 | JULY/AUG/SEPT                 | 20 | 12 | 42 |
| OCT/NOV/DEC                 | 1 | 0 | 0 | OCT/NOV/DEC                   | 35 | 0  | 0  |
| JAN/FEB/MAR                 | 1 | 0 | 0 | JAN/FEB/MAR                   | 15 | 0  | 0  |
| APR/MAY/JUNE                | 1 | 0 | 0 | APR/MAY/JUNE                  | 40 | 0  | 0  |