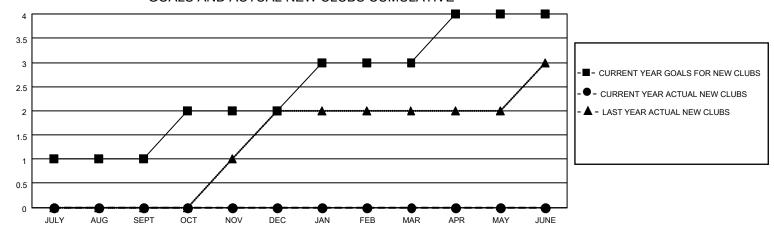

## GOALS AND ACTUAL NEW CLUBS CUMULATIVE

## MONTHLY MEMBERSHIP PROGRESS REPORT

LOCATION GEORGIA District 18 O Results as of: 8/31/2021

| Clubs RESULTS FOR 2021-2022 |   |   |   | Members RESULTS FOR 2021-2022 |    |    |    |
|-----------------------------|---|---|---|-------------------------------|----|----|----|
|                             |   |   |   |                               |    |    |    |
| JULY/AUG/SEPT               | 1 | 0 | 1 | JULY/AUG/SEPT                 | 20 | 12 | 42 |
| OCT/NOV/DEC                 | 1 | 0 | 0 | OCT/NOV/DEC                   | 35 | 0  | 0  |
| JAN/FEB/MAR                 | 1 | 0 | 0 | JAN/FEB/MAR                   | 15 | 0  | 0  |
| APR/MAY/JUNE                | 1 | 0 | 0 | APR/MAY/JUNE                  | 40 | 0  | 0  |